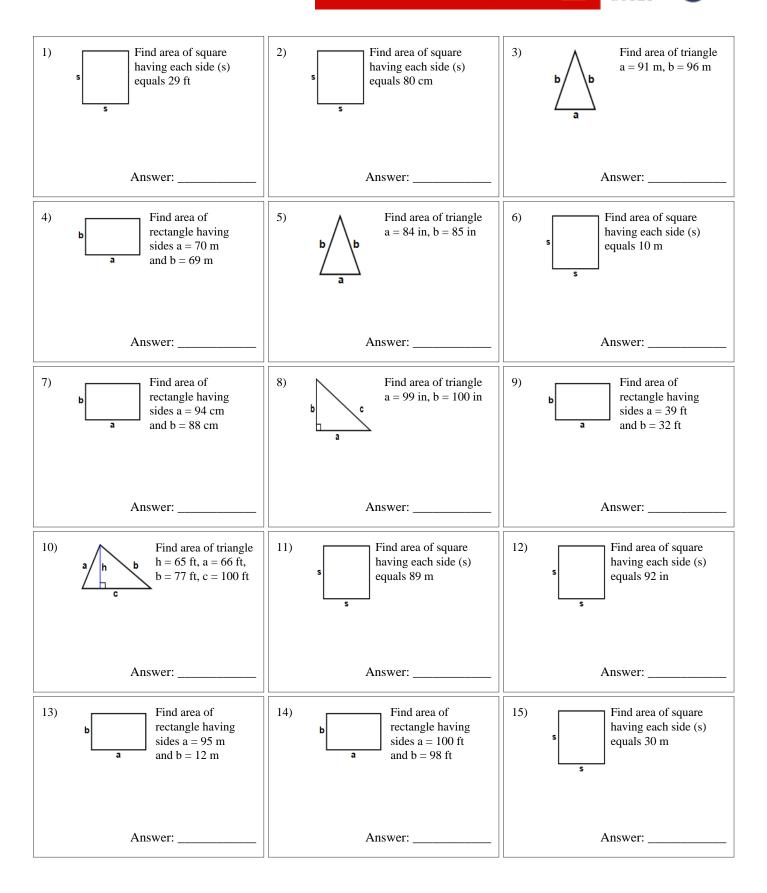

Sr: 30062020-1596

MATHS WORKSHEET

Sr: 30062020-1596

Sr: 30062020-1596

Total: \_\_\_\_ / 40