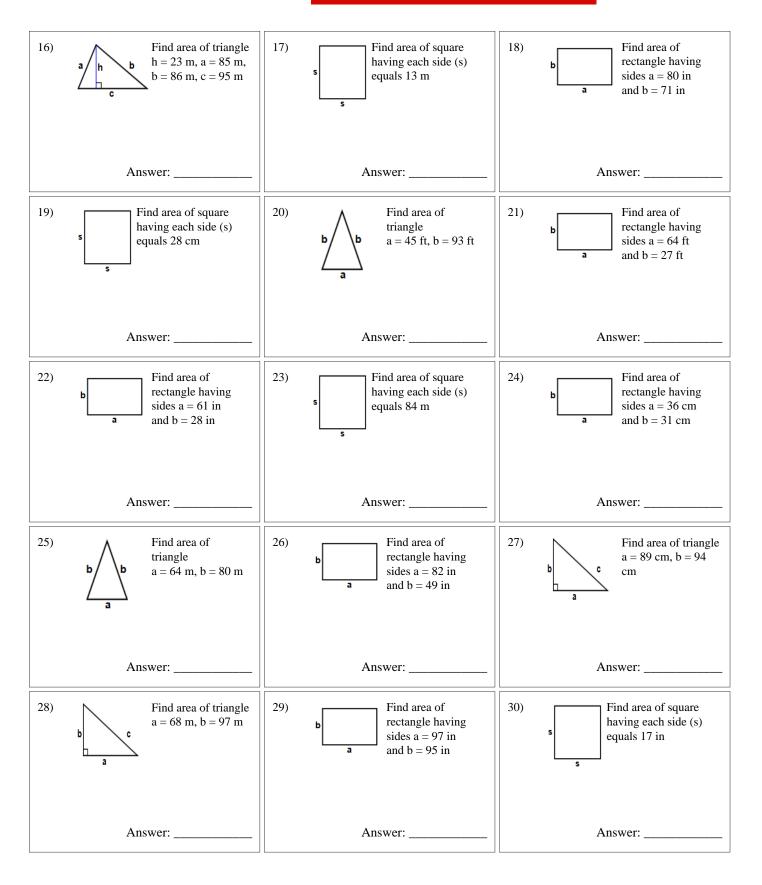

Sr: 30062020-1596

MATHS WORKSHEET

Sr: 30062020-1596

Sr: 30062020-1596

Total: \_\_\_\_ / 40