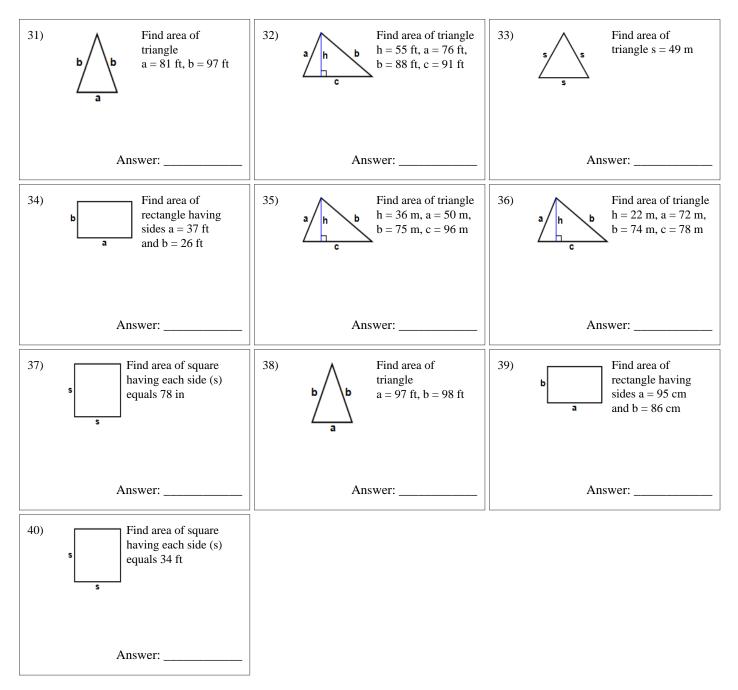

Sr: 30062020-1596

MATHS WORKSHEET

Sr: 30062020-1596

Sr: 30062020-1596

Total: \_\_\_\_ / 40